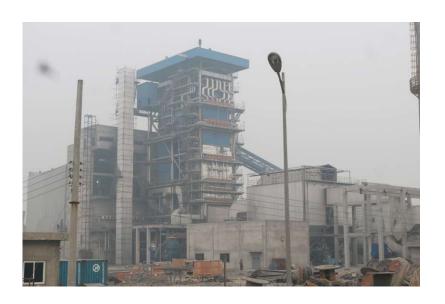

# COMPLETED PROJECTS SITARA CHEMICAL INDUSTRIES LTD

Address: Sitara Chemical Industries, Faisalabad

### **PROJECT DETAIL**

Area Of Project: 350,000 Sft

- DM Water Plant
- Support Of Lime Stone
- ▶ Lime Stone Shed
- Coal Crusher Building
- Lime Stone Crusher Building
- Dry Coal Shed
- > Trestle Conveyor
- Waster Treatment Plant
- Water Drain