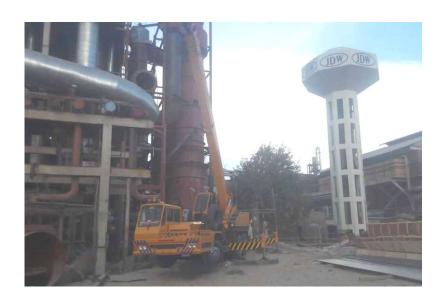

# IN HAND PROJECTS JAMAL DIN WALI SUGAR MILLS LIMITED JDW SUGAR MILLS

Address: Jamal Din Wali Sugar Mills District, Rahim Yar Khan

#### **PROJECT DETAIL**

Area Of Project: 100,000 Sft

- > Extension Of Process House
- Boiler House
- New Mills Addition 3 Nos
- New Feeding Table
- > FFE Complete Sturucture 7 Nos
- Molasses Tank Foundation
- Ware House
- Guest House
- Offices
- > Labour Residence