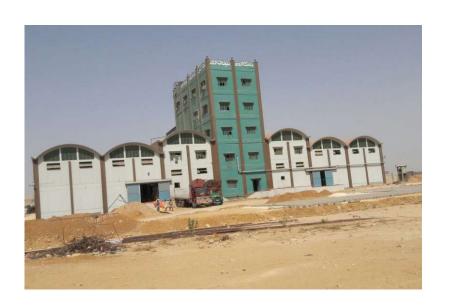

# IN HAND PROJECTS FALCON FEEDS (PVT) LTD FEED MILL

Address: Site Area Kotri, Hyderabd.

### **PROJECT DETAIL**

Area Of Project: 100,000 Sft

- > Shell Structure Godowns
- ▶ Feed Mill Tower
- ▶ Warehouse Building
- Labour Colony
- Office Building
- Roads
- Mosque