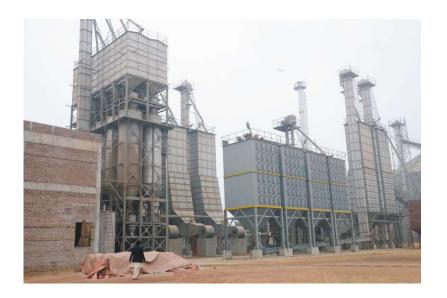

# IN HAND PROJECTS MASTER POWER (PVT) LTD

Address: 3-Km Off Raiwind Road, Lahore.

#### **PROJECT DETAIL**

Area Of Project: 100,000 Sft

- Pilling Work
- > Foundation Work
- DM Water Plant
- ▶ Water Treatment Plant
- ▶ Lime Stone Shed
- Dry Coal Shed
- Water Drain
- Coal Crusher building
- >> Lime Stone Crusher Building