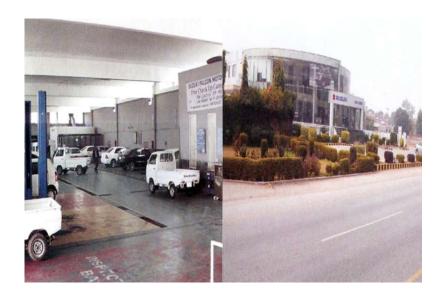

# COMPLETED PROJECTS SUZUKI MOTORS (PVT) LTD

Address: GT Road, Gujrat

### PROJECT DETAIL

**Area Of Project:** 65,000 Sft

- Showroom Building
- Basement
- Repair & Maintenance Work Shop
- Retaining Wall
- Flooring
- Paint Shop