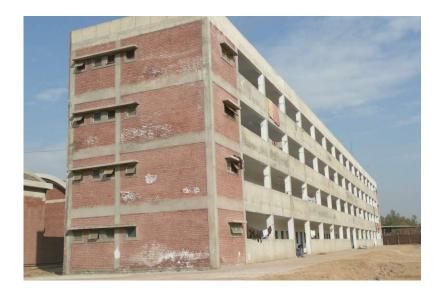

# IN HAND PROJECTS BLOOM FIELD HALL SCHOOLS (PVT) LTD

Address: Dihmber Road, Gujrat

### **PROJECT DETAIL**

Area Of Project: 41,402 Sft

- Main Building
- ▶ Generator Room
- Washrooms
- ▶ Front Elevation
- Mumty