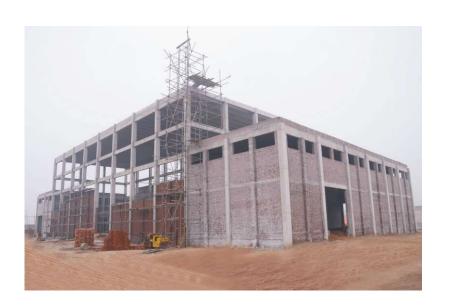

# IN HAND PROJECTS EXPRESS WAY PLAZA

Address: Gulberg, Islamabad

#### PROJECT DETAIL

Area Of Project: 250,000 Sft

- 9 Stories High Rise Building
- Structure Work
- Sub Flooring
- Electricity Conduting