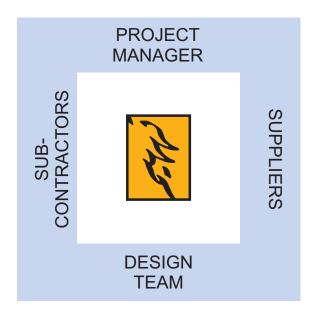

# MECHANICS OF A TYPICAL CONTRACT

typical contract involves many roles which include the following:

- Owner
- Project Manager
- Design Team
- Resident Supervision Team
- Contractor

Sometime, one party plays more than one role. For instance, the project management may be handled by the owner himself. Similarly, the resident supervision may be assigned to the desined team, rather than in independent agency. The project Manager ensures vertical as well as horizontal coordination.

Thaheem Group can handle, with ease, a role where it is a team member and fully understands the intricacies of such a complex multi-party set-up. It often appoints a project manager, at its end, to ensure close co-ordination with all.