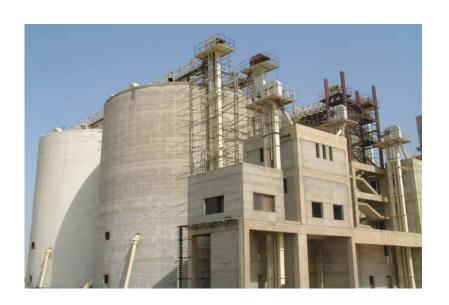

# IN HAND PROJECTS MASTER POWER (PVT) LTD

Address: 3-Km Off Raiwind Road, Lahore.

#### **PROJECT DETAIL**

Area Of Project: 100,000 Sft

- Pilling Work
- > Foundation Work
- DM Water Plant
- ▶ Water Treatment Plant
- ▶ Lime Stone Shed
- Dry Coal Shed
- Water Drain
- Coal Crusher building
- >> Lime Stone Crusher Building