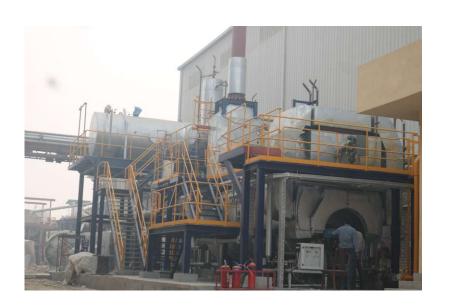

# COMPLETED PROJECTS SITARA CHEMICAL INDUSTRIES LTD

Address: Sitara Chemical Industries, Faisalabad

### **PROJECT DETAIL**

Area Of Project: 350,000 Sft

- DM Water Plant
- Support Of Lime Stone
- ▶ Lime Stone Shed
- Coal Crusher Building
- Lime Stone Crusher Building
- Dry Coal Shed
- > Trestle Conveyor
- Waster Treatment Plant
- Water Drain