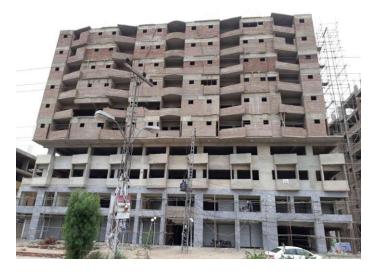

# IN HAND PROJECTS EXPRESS WAY PLAZA

Address: Gulberg, Islamabad

#### PROJECT DETAIL

Area Of Project: 250,000 Sft

- 9 Stories High Rise Building
- Structure Work
- Sub Flooring
- Electricity Conduting