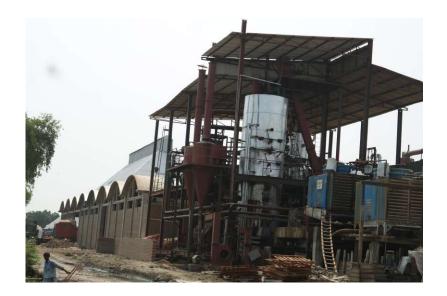

# IN HAND PROJECTS MASTER POWER (PVT) LTD

Address: 3-Km Off Raiwind Road, Lahore.

#### **PROJECT DETAIL**

Area Of Project: 100,000 Sft

- Pilling Work
- > Foundation Work
- DM Water Plant
- ▶ Water Treatment Plant
- ▶ Lime Stone Shed
- Dry Coal Shed
- Water Drain
- Coal Crusher building
- >> Lime Stone Crusher Building