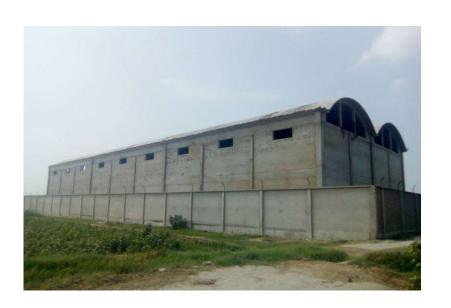

# IN HAND PROJECTS SHARIF FEED MILLS (PVT) LTD

Address: Renala Khurd, Sherghar

### **PROJECT DETAIL**

Area Of Project: 155,000 Sft

- Shell Structure
- Godowns
- Offices
- Trenches
- Molasses Tank
- Boundary Wall