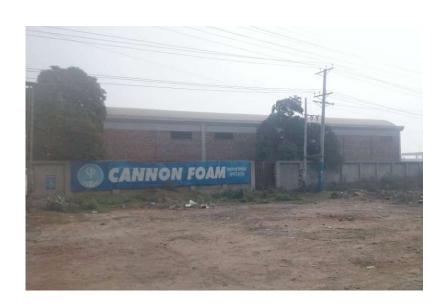

# COMPLETED PROJECTS CANNON FOAM INDUSTRIES (PVT) LTD

Address: Cannon Foam Industries, Kamoki

### **PROJECT DETAIL**

Area Of Project: 63,100 Sft

- Godowns
- Shells
- Open Yard Flooring
- Sewerage Work
- Under Ground Water Tank
- Rain Water Drain
- Boundary Wall