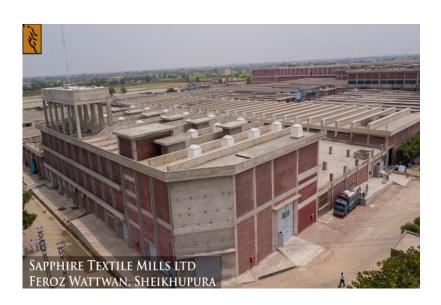

# IN HAND PROJECTS SAPPHIRE TEXTILE MILLS LIMITED

Address: Ferozwattwan, Sheikhupura.

#### **PROJECT DETAIL**

**Area Of Project:** 60,935 Sft

- >> Yarn Dying Unit
- Main Building
- Machine Foundations
- Power House Extension Building

# COMPLETED PROJECTS SAPPHIRE TEXTILE MILLS LIMITED FINISH FOLDING & YARN DYING UNIT

Address: Ferozwatwan, Sheikhupura

### **PROJECT DETAIL**

Area Of Project: 88,500 Sft

- Finish Folding Unit
- 3 Story Building
- Machine Foundations
- Yarn Dying Unit
- ▶ Power House Expansion