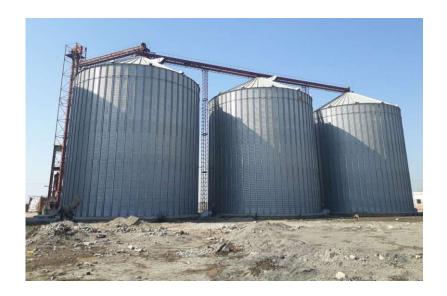

# IN HAND PROJECTS HI TECH GRAIN MILLS (PVT) LTD

**Address:** 18-Km Arifwala Road, Sahiwal

### PROJECT DETAIL

Area Of Project: 105,000 Sft

- > Finish Godown
- ▶ Rice Mill
- Silos
- Parabolic Unit
- Roads