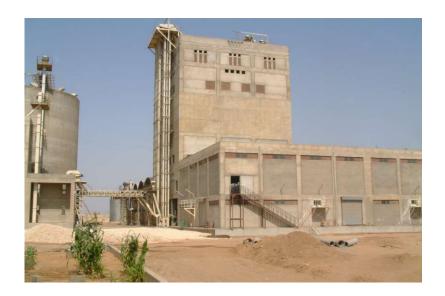

# IN HAND PROJECTS JAMAL DIN WALI SUGAR MILLS LIMITED JDW SUGAR MILLS

Address: Jamal Din Wali Sugar Mills District, Rahim Yar Khan

#### **PROJECT DETAIL**

Area Of Project: 100,000 Sft

- > Extension Of Process House
- Boiler House
- New Mills Addition 3 Nos
- New Feeding Table
- > FFE Complete Sturucture 7 Nos
- Molasses Tank Foundation
- Ware House
- Guest House
- Offices
- > Labour Residence