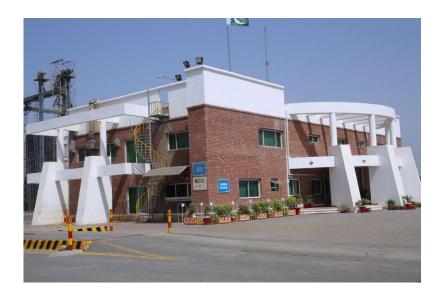

# IN HAND PROJECTS EXPRESS WAY PLAZA

Address: Gulberg, Islamabad

#### PROJECT DETAIL

Area Of Project: 250,000 Sft

- 9 Stories High Rise Building
- Structure Work
- Sub Flooring
- Electricity Conduting