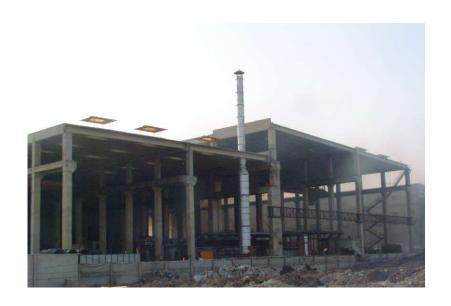

# IN HAND PROJECTS JAMAL DIN WALI SUGAR MILLS LIMITED JDW SUGAR MILLS

Address: Jamal Din Wali Sugar Mills District, Rahim Yar Khan

#### **PROJECT DETAIL**

Area Of Project: 100,000 Sft

- > Extension Of Process House
- Boiler House
- New Mills Addition 3 Nos
- New Feeding Table
- > FFE Complete Sturucture 7 Nos
- Molasses Tank Foundation
- Ware House
- Guest House
- Offices
- > Labour Residence