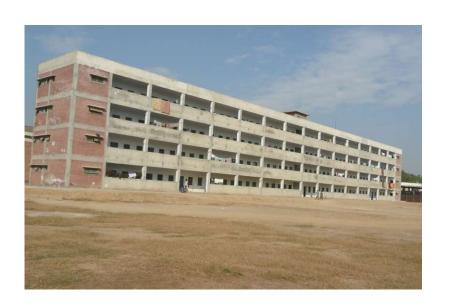

# IN HAND PROJECTS BLOOM FIELD HALL SCHOOLS (PVT) LTD

Address: Dihmber Road, Gujrat

### **PROJECT DETAIL**

Area Of Project: 41,402 Sft

- Main Building
- ▶ Generator Room
- Washrooms
- ▶ Front Elevation
- Mumty