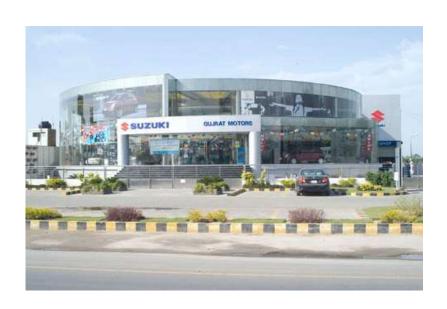

# COMPLETED PROJECTS SUZUKI MOTORS (PVT) LTD

Address: GT Road, Gujrat

### PROJECT DETAIL

**Area Of Project:** 65,000 Sft

- Showroom Building
- Basement
- Repair & Maintenance Work Shop
- Retaining Wall
- Flooring
- Paint Shop