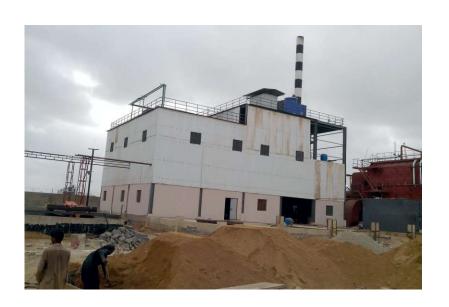

# IN HAND PROJECTS MASTER POWER (PVT) LTD

Address: 3-Km Off Raiwind Road, Lahore.

#### **PROJECT DETAIL**

Area Of Project: 100,000 Sft

- Pilling Work
- > Foundation Work
- DM Water Plant
- ▶ Water Treatment Plant
- ▶ Lime Stone Shed
- Dry Coal Shed
- Water Drain
- Coal Crusher building
- >> Lime Stone Crusher Building